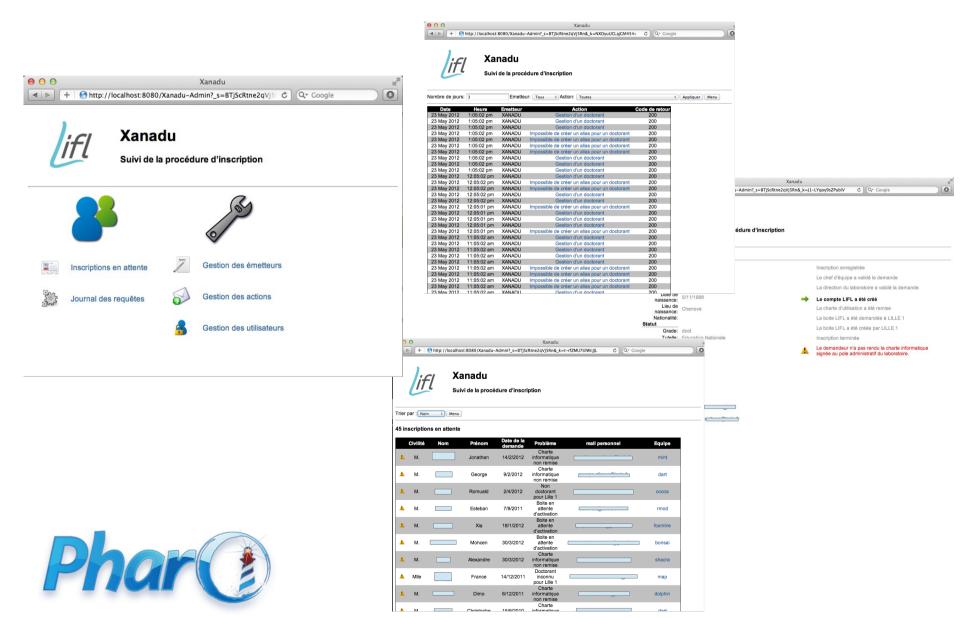

## Xanadu

Management and monitoring of the registration process at LIFL

- A set of REST services between the Computer Science Laboratory of Lille (LIFL) and the Lille 1 university,
- Data can be exchanged in plain text, XML or JSON.
- A web service records the requests and the actions of the applications in charge of inscription,
- A web application tracks the events, analyzes the problems and offers a solution.